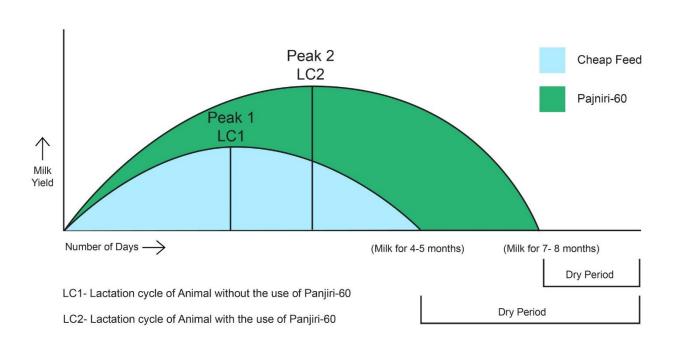

# Lactation cycle with Brahmi Panjiri-60

### **Benefits**

- Increase Production of Milk
- Healthy Animal
- Increase of Conception Rate
- Less Environmental Stress
- Reduction in Digestion Problems