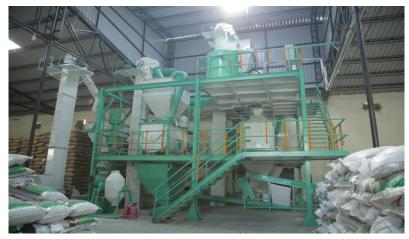

rent sizes and also in mesh foam, considering dairy farmer needs. Our feed contains all necessary natural ingredients like maize, rice bran, mustard oil cake D.O.C mustard, cottonseed meal, bajra, full-fat soya, soya bean, Chelated vitamins, trace minerals, live yeast, buffer, DCP, etc. to make it more effective than any other cattle feed in the market.

Our mission is a promise to bring better nutrition for cattle at a genuine & affordable price. There is a lot more to animal feed than simply achieving a high level of production. We want to help dairy farmers gain comprehensive and stable growth in business through our products.

### Brahmi Lao, Munafa Pao.

## **Quality Assurance Lab**







# Stainless Steel Supplement Premixer



### **Brahmi Transport**



## **Our Feed Plant**







## **Brahmi Training Centre**





## **Brahmi Events**





# Our Products (Calf)



## Brahmi Calf Starter Premium

### **Benefits**

- Helps in increasing the body weight of a calf upto 150 kgs in first four months
- Helps in prevention of diseases in early age
- Helps in growth of the calf in scientific

# Our Products (Calf)



## Brahmi Calf Starter Premium

(Results: 15 Days - 18 Weeks)

| Days                     | Body Weight |
|--------------------------|-------------|
| In 60 Days               | 80 kg       |
| On 90 <sup>th</sup> Day  | 110 kg      |
| On 135 <sup>th</sup> Day | 150 kg      |

## **Dose Required**

| Age                   | Calf Starter (gm) | Milk ( Ltr.) | Green Fodder | Body Wt. of Animal |
|-----------------------|-------------------|--------------|-----