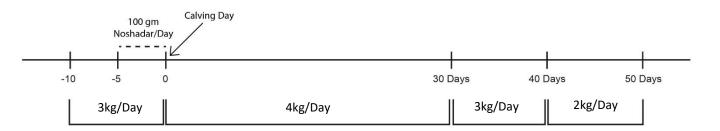

### Add 100 gm Noshadar

Before 5 days of delivery up to Delivery Day.

### **Dose Quantity**

- 10 days before Delivery 3 Kg Daily
- After Delivery (up to 30 days) 4 Kg Daily
- After Delivery (31-40 days) 3 Kg Daily
- After Delivery (41-50 days) -2 Kg Daily