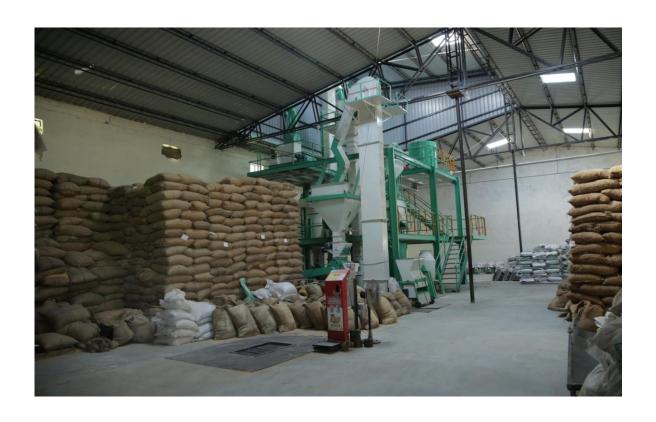

ifferent sizes and also in mesh foam, considering dairy farmer needs. Our feed contains all necessary natural ingredients like maize, rice bran, mustard oil cake D.O.C mustard, cottonseed meal, bajra, full-fat soya, soya bean, Chelated vitamins, trace minerals, live yeast, buffer, DCP, etc. to make it more effective than any other cattle feed in the market.

Our mission is a promise to bring better nutrition for cattle at a genuine & affordable price. There is a lot more to animal feed than simply achieving a high level of production. We want to help dairy farmers gain comprehensive and stable growth in business through our products.

### Brahmi Lao, Munafa Pao.

## **Quality Assurance Lab**







# Stainless Steel Supplement Premixer



### **Brahmi Transport**



## **Our Feed Plant**







## **Brahmi Training Centre**





## **Brahmi Events**





# Our Products (Calf)



## Brahmi Calf Starter Premium

### **Benefits**

- Helps in increasing the body weight of a calf upto 150 kgs in first four months
- Helps in prevention of diseases in early age
- Helps in growth of the calf in scientific

# Our Products (Calf)



## Brahmi Calf Starter Premium

(Results: 15 Days - 18 Weeks)

| Days                     | Body Weight |
|--------------------------|-------------|
| In 60 Days               | 80 kg       |
| On 90 <sup>th</sup> Day  | 110 kg      |
| On 135 <sup>th</sup> Day | 150 kg      |

## **Dose Required**

| Age                   | Calf Starter (gm) | Milk ( Ltr.) | Green Fodder | Body Wt. of Animal |
|-----------------------|-------------------|--------------|-