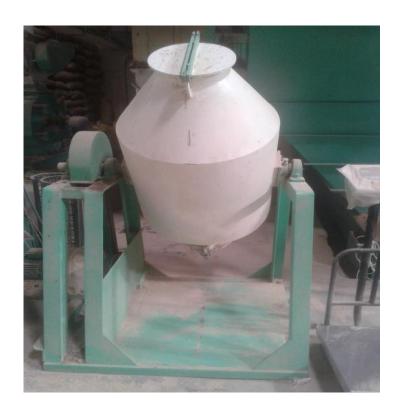

through steam and to produce cattle feed pellets in different sizes and also in mesh foam, considering dairy farmer needs. Our feed contains all necessary natural ingredients like maize, rice bran, mustard oil cake D.O.C mustard, cottonseed meal, bajra, full-fat soya, soya bean, Chelated vitamins, trace minerals, live yeast, buffer, DCP, etc. to make it more effective than any other cattle feed in the market.

Our mission is a promise to bring better nutrition for cattle at a genuine & affordable price. There is a lot more to animal feed than simply achieving a high level of production. We want to help dairy farmers gain comprehensive and stable growth in business through our products.

### Brahmi Lao, Munafa Pao.

## **Quality Assurance Lab**







# Stainless Steel Supplement Premixer



### **Brahmi Transport**



## **Our Feed Plant**







## **Brahmi Training Centre**





## **Brahmi Events**





# Our Products (Calf)



## Brahmi Calf Starter Premium

### **Benefits**

- Helps in increasing the body weight of a calf upto 150 kgs in first four months
- Helps in prevention of diseases in early age
- Helps in growth of the calf in scientific

# Our Products (Calf)



## Brahmi Calf Starter Premium

(Results: 15 Days - 18 Weeks)

| Days                     | Body Weight |
|--------------------------|-------------|
| In 60 Days               | 80 kg       |
| On 90 <sup>th</sup> Day  | 110 kg      |
| On 135 <sup>th</sup> Day | 150 kg      |

## **Dose Required**

| Age                   | Calf Starter (gm) | Milk ( Ltr.) | Green Fodder | Body Wt. of Animal |
|-------