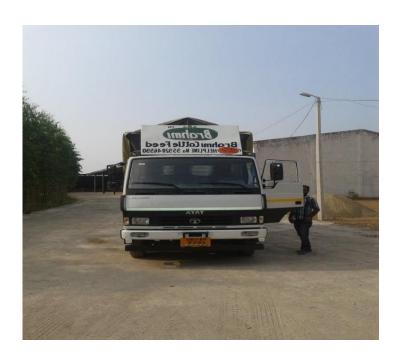

cattle feed pellets in different sizes and also in mesh foam, considering dairy farmer needs. Our feed contains all necessary natural ingredients like maize, rice bran, mustard oil cake D.O.C mustard, cottonseed meal, bajra, full-fat soya, soya bean, Chelated vitamins, trace minerals, live yeast, buffer, DCP, etc. to make it more effective than any other cattle feed in the market.

Our mission is a promise to bring better nutrition for cattle at a genuine & affordable price. There is a lot more to animal feed than simply achieving a high level of production. We want to help dairy farmers gain comprehensive and stable growth in business through our products.

### Brahmi Lao, Munafa Pao.

## **Quality Assurance Lab**







# Stainless Steel Supplement Premixer



### **Brahmi Transport**



## **Our Feed Plant**







## **Brahmi Training Centre**





## **Brahmi Events**





# Our Products (Calf)



## Brahmi Calf Starter Premium

### **Benefits**

- Helps in increasing the body weight of a calf upto 150 kgs in first four months
- Helps in prevention of diseases in early age
- Helps in growth of the calf in scientific

# Our Products (Calf)



## Brahmi Calf Starter Premium

(Results: 15 Days - 18 Weeks)

| Days                     | Body Weight |
|--------------------------|-------------|
| In 60 Days               | 80 kg       |
| On 90 <sup>th</sup> Day  | 110 kg      |
| On 135 <sup>th</sup> Day | 150 kg      |

## **Dose Required**

| Age                   | Calf Starter (gm) | Milk ( Ltr.) | Green Fodder | Body Wt. of Animal |
|-----------------------|-----------